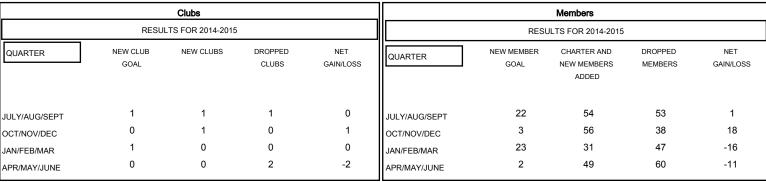

## District 201C1

Results as of: 6/30/2015

GMT: John Muller LOCATION AUSTRALIA GMT CA 7

| DROPPED CLUBS: 3 |     | 40 CLUBS OF 66 ADDED 1 OR MORE<br>NEW MEMBERS | GENDER DISTRIBUTION           MALE         968 (75.10%)           FEMALE         321 (24.90%) |  |    |
|------------------|-----|-----------------------------------------------|-----------------------------------------------------------------------------------------------|--|----|
| DROPPED MEMBERS  |     |                                               |                                                                                               |  |    |
| DECEASED         | 20  | CLICK HERE FOR HEALTH ASSESSMENT DATA         |                                                                                               |  | 00 |
| CLUB CANCELLED   | 10  |                                               | FAMILY UNIT MEMBERS                                                                           |  | 89 |
| OTHER            | 168 |                                               | HEAD OF HOUSEHOLD                                                                             |  | 44 |
| TOTAL            | 198 |                                               | NON-HEAD OF HOUSEHOLD                                                                         |  | 45 |