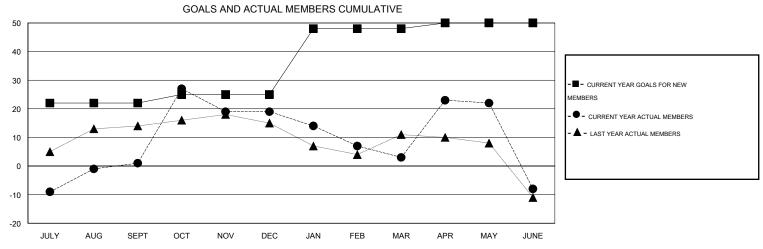

## District 201C1

Results as of: 6/30/2015

GMT: John Muller LOCATION AUSTRALIA GMT CA 7

| DROPPED CLUBS: 3 |     | 40 CLUBS OF 66 ADDED 1 OR MORE<br>NEW MEMBERS | GENDER DISTRIBUTION           MALE         968 (75.10%)           FEMALE         321 (24.90%) |  |    |
|------------------|-----|-----------------------------------------------|-----------------------------------------------------------------------------------------------|--|----|
| DROPPED MEMBERS  |     |                                               |                                                                                               |  |    |
| DECEASED         | 20  | CLICK HERE FOR HEALTH ASSESSMENT DATA         |                                                                                               |  | 00 |
| CLUB CANCELLED   | 10  |                                               | FAMILY UNIT MEMBERS                                                                           |  | 89 |
| OTHER            | 168 |                                               | HEAD OF HOUSEHOLD                                                                             |  | 44 |
| TOTAL            | 198 |                                               | NON-HEAD OF HOUSEHOLD                                                                         |  | 45 |